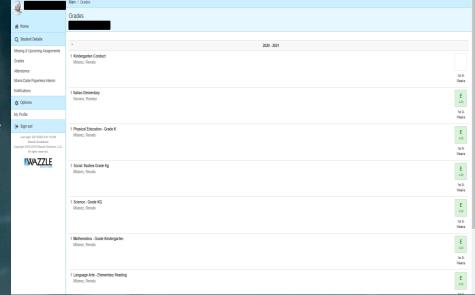

- Copy of current vehicle registration. Registration must contain the name of the person purchasing the plan.
- Valid SunPass.
- Proof of school enrollment: screenshot of student's academic schedule from student portal (showing name of the student, school location and schedule) and screenshot of student's electronic gradebook (showing current school year). Please see examples.