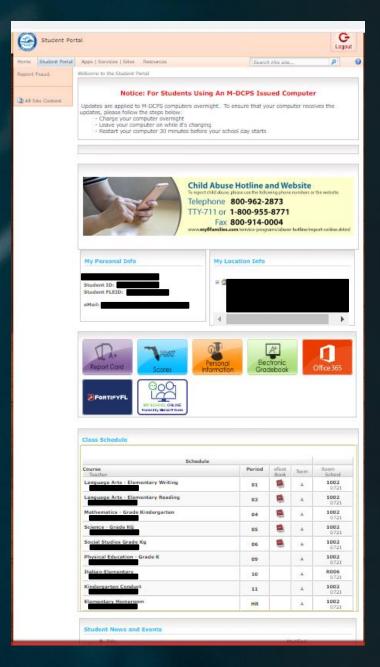

- Copy of current vehicle registration. Registration must contain the name of the person purchasing the plan.
- Valid SunPass.
- Proof of school enrollment: screenshot of student's academic schedule from student portal (showing name of the student, school location and schedule) and screenshot of student's electronic gradebook (showing current school year). Please see examples.